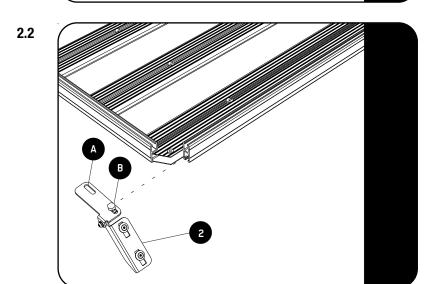

# 2 FIT AND SECURE

2.1 4mm

Start with removing the front right-hand side Corner piece with a 4mm Allen Key.

Slide 4 loosely assembled Wind Fairing Adjustable Brackets (Item 2) into the bottom channel using either slot A or B as shown in Figure 2.2.

Remove the M5x16 Countersink Screws & M5 Finishing Washers from the bracket.

Place the Wind Fairing (Item 1) into position over the Wind Fairing Adjustable Brackets (Item 2). Using the M5x16 Countersink Screws and M5 Finishing Washers loosely secure to the Brackets.