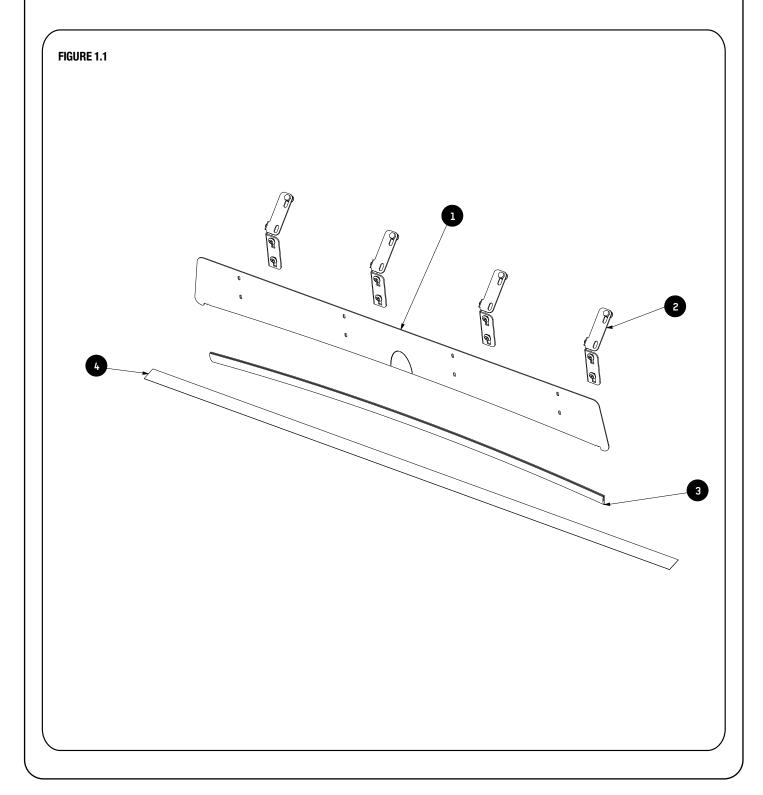

| IN THE BOX |     |                                            |   |  |
|------------|-----|--------------------------------------------|---|--|
| 1          | 1 X | Wind Fairing (1255mm Wide)                 |   |  |
| 2          | 1 X | Wind Fairing Adjustable Bracket (Set of 4) |   |  |
| 3          | 1 X | Universal Doorseal for Wind Fairing        |   |  |
| 4          | 1 X | Clear Vinyl (40mm Wide)                    |   |  |
|            |     |                                            | J |  |