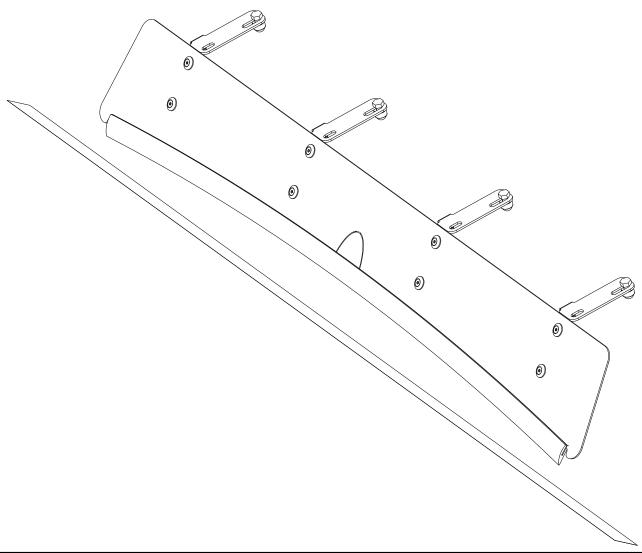

The Rubber Trim (Item 3) should sit fully on the vehicle roof along the length.

Use the Clear protection Strip (Item 4) included to protect paint work.

Center the Wind Fairing (Item 1) and adjust the angle before fully tightening.