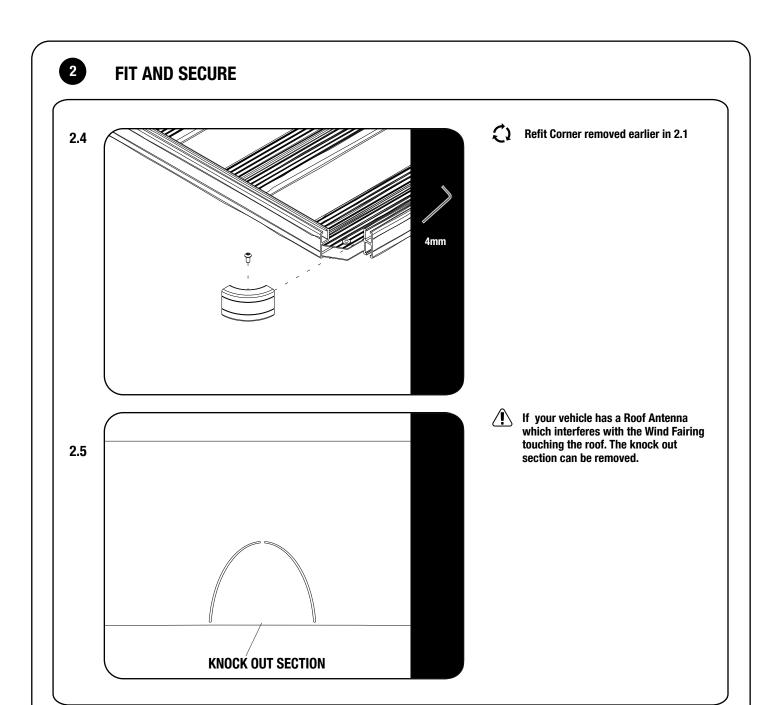

# 2 FIT AND SECURE

2.1 4mm

Start with removing the front right-hand side Corner piece with a 4mm Allen Key.

Slide 4 loosely assembled Wind Fairing Adjustable Brackets (Item 2) into the bottom channel using either slot A or B as shown in Figure 2.2.