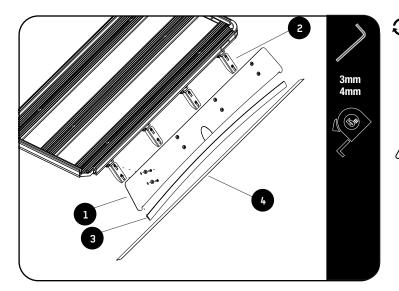

Remove the M5x16 Countersink Screws & M5 Finishing Washers from the bracket.

Place the Wind Fairing (Item 1) into position over the Wind Fairing Adjustable Brackets (Item 2). Using the M5x16 Countersink Screws and M5 Finishing Washers loosely secure to the Brackets.

The Rubber Trim (Item 3) should sit fully on the vehicle roof along the length.

Use the Clear protection Strip (Item 4) included to protect paint work.

Center the Wind Fairing (Item 1) and adjust the angle before fully tightening.