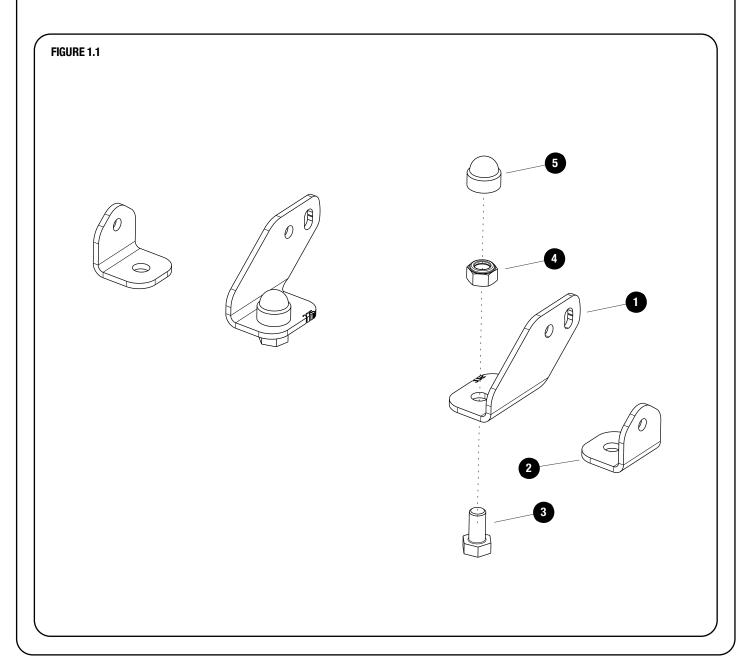

#### CHECK ONLINE FOR THE LATEST FITMENT GUIDE

**GET ORGANIZED** 

| IN THE BOX |     |                       | TOOLS NEEDED |
|------------|-----|-----------------------|--------------|
| 1          | 2 X | Light Bracket / Large | ß            |
| 2          | 2 X | Light Bracket / Small |              |
| 3          | 2 X | M8 X 25 Hex Bolt      | 13mm         |
| 4          | 2 X | M8 Nyloc Nut          |              |
| 5          | 2 X | M8 Nut Cap            |              |