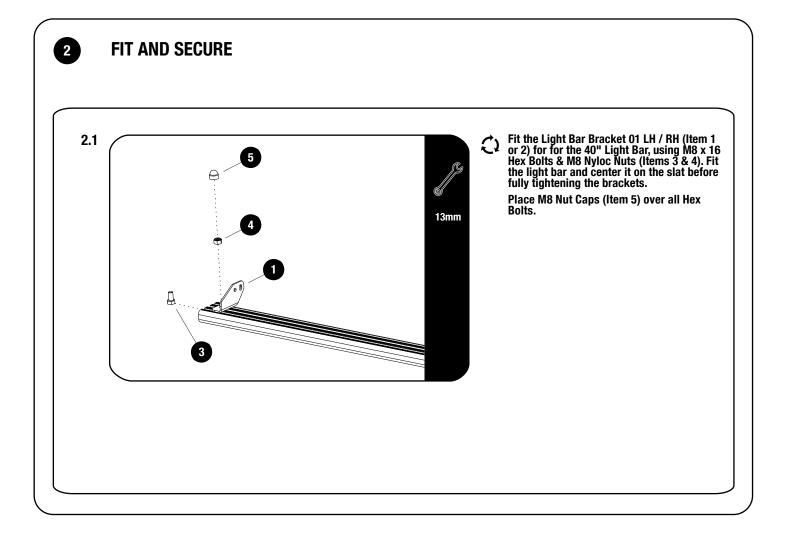

1

#### CHECK ONLINE FOR THE LATEST FITMENT GUIDE

**GET ORGANIZED** 

| IN THE BOX |     |                       | TOOLS NEEDED |
|------------|-----|-----------------------|--------------|
| 1          | 2 X | Light Bracket / Large | ß            |
| 2          | 2 X | Light Bracket / Small |              |
| 3          | 2 X | M8 X 25 Hex Bolt      | 13mm         |
| 4          | 2 X | M8 Nyloc Nut          |              |
| 5          | 2 X | M8 Nut Cap            |              |