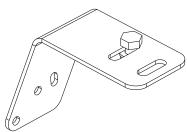

#### FIT AND SECURE - FRONT OF RACK FITMENT

Choose where on the rack you would like to fit the LED light.

Slide four M8 Nyloc Nuts (Item 6) into the Side Profile.

Loosely fit the Mounting Brackets (Item 2LH & 2RH) using M8 x 20 Button Heads and M8 x 16 x 1.6SS Flat Washers (Items 3 & 5) as shown.

- Fit the LED light to the brackets as shown, using the M6 x 16 Button Head Bolts (Item 7) and fasteners supplied with the light .

  - A. M6 String Washer B. M6 Flat Washer C. M6 Nylon Washer

Fully tighten all the fasteners.