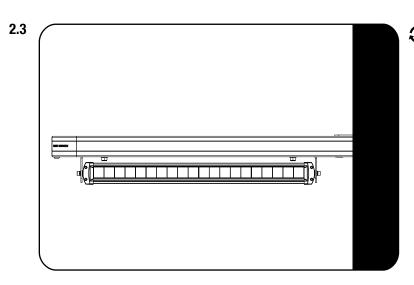

#### FIT AND SECURE - BELOW RACK FITMENT

Choose where on the rack you would like to fit the LED light.

If you decided to fit the the light on the side of the rack on the Side Profile or in front on the Combined Slat, proceed to 3.1.

Slide two M8 x 16 Hex Bolts (Item 4) into the slats.

Loosely fit the Mounting Brackets (Item 1LH & 1RH) using M8 x 16 x 1.6SS Flat Washers and M8 Nyloc Nuts (Items 5 & 6) as shown.

Fit the LED light to the brackets as shown, using the M6 x 16 Button Head Bolts (Item 7) and fasteners supplied with the light .