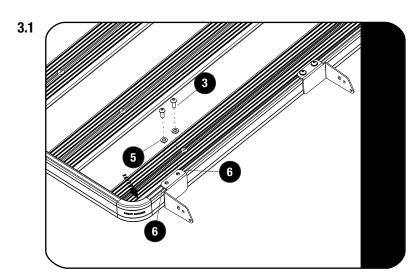

Slide two M8 x 16 Hex Bolts (Item 4) into the slats.

Loosely fit the Mounting Brackets (Item 1LH & 1RH) using M8 x 16 x 1.6SS Flat Washers and M8 Nyloc Nuts (Items 5 & 6) as shown.

Fit the LED light to the brackets as shown, using the M6 x 16 Button Head Bolts (Item 7) and fasteners supplied with the light .