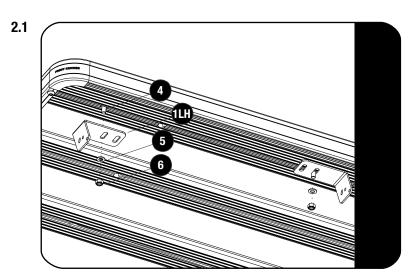

Slide two M8 x 16 Hex Bolts (Item 4) into the slats.

Loosely fit the Mounting Brackets (Item 1LH & 1RH) using M8 x 16 x 1.6SS Flat Washers and M8 Nyloc Nuts (Items 5 & 6) as shown.

Fit the LED light to the brackets as shown, using the M6 x 16 Button Head Bolts (Item 7) and fasteners supplied with the light .

A. M6 String Washer

B. M6 Flat Washer

C. M6 Nylon Washer

Fully tighten all the fasteners.