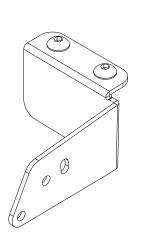

#### FIT AND SECURE - BELOW RACK FITMENT

Choose where on the rack you would like to fit the LED light.

If you decided to fit the the light on the side of the rack on the Side Profile or in front on the Combined Slat, proceed to 3.1.

Slide two M8 x 16 Hex Bolts (Item 4) into the slats.

Loosely fit the Mounting Brackets (Item 1LH & 1RH) using M8 x 16 x 1.6SS Flat Washers and M8 Nyloc Nuts (Items 5 & 6) as shown.

Fit the LED light to the brackets as shown, using the M6 x 16 Button Head Bolts (Item 7) and fasteners supplied with the light .

A. M6 String Washer

B. M6 Flat Washer

C. M6 Nylon Washer

Fully tighten all the fasteners.