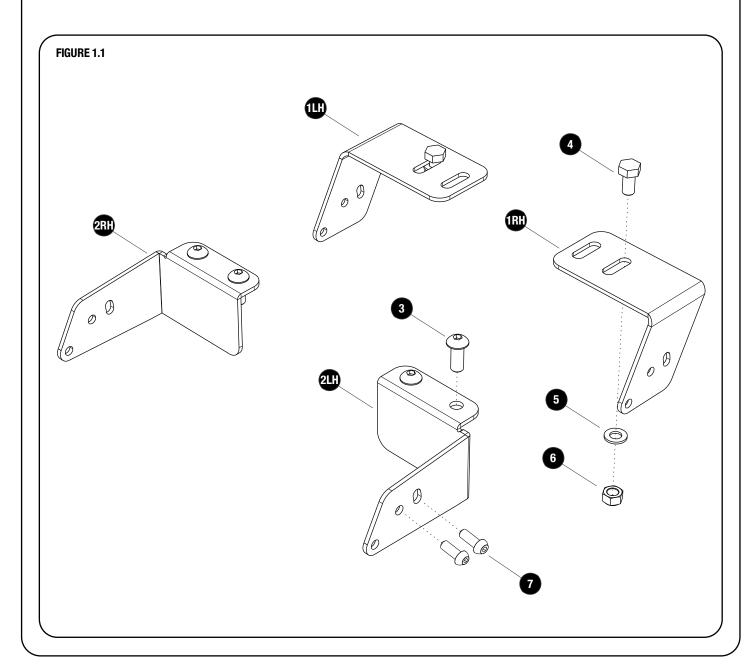

# **1** GET ORGANIZED

| IN THE BOX |          |     |                                    |  |
|------------|----------|-----|------------------------------------|--|
|            | 1        | 2 X | Under Rack Mount Bracket 1LH + 1RH |  |
|            | 2        | 2 X | Front Mount Bracket 1LH + 1RH      |  |
|            | 3        | 4 X | M8 x 25 Button Head Bolt           |  |
|            | 4        | 2 X | M8 x 16 Hex Bolt                   |  |
|            | 5        | 4 X | M8 x 16 X 1.6SS Flat Washer        |  |
|            | 6        | 4 X | M8 Nyloc Nuts                      |  |
|            | 7        | 4 X | M6 x 16 Button Head Bolt           |  |
|            | <u> </u> |     |                                    |  |