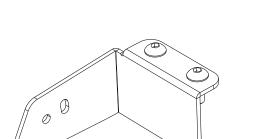

#### FIT AND SECURE - BELOW RACK FITMENT

Choose where on the rack you would like to fit the LED light.

If you decided to fit the the light on the side of the rack on the Side Profile or in front on the Combined Slat, proceed to 3.1.

Slide two M8 x 16 Hex Bolts (Item 4) into the slats.

Loosely fit the Mounting Brackets (Item 1LH & 1RH) using M8 x 16 x 1.6SS Flat Washers and M8 Nyloc Nuts (Items 5 & 6) as shown.

Fit the LED light to the brackets as shown, using the M6 x 16 Button Head Bolts (Item 7) and fasteners supplied with the light .

A. M6 String Washer

B. M6 Flat Washer

C. M6 Nylon Washer

Fully tighten all the fasteners.