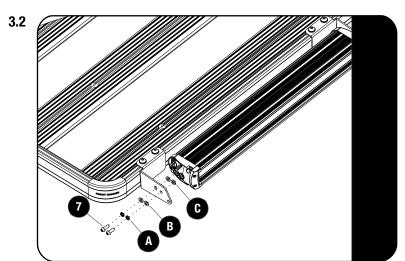

Slide two M8 x 16 Hex Bolts (Item 4) into the slats.

Loosely fit the Mounting Brackets (Item 1LH & 1RH) using M8 x 16 x 1.6SS Flat Washers and M8 Nyloc Nuts (Items 5 & 6) as shown.

Fit the LED light to the brackets as shown, using the M6 x 16 Button Head Bolts (Item 7) and fasteners supplied with the light .

A. M6 String Washer

B. M6 Flat Washer

C. M6 Nylon Washer

Fully tighten all the fasteners.