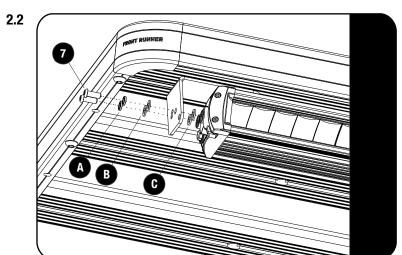

- Fit the LED light to the brackets as shown, using the M6 x 16 Button Head Bolts (Item 7) and fasteners supplied with the light .

  - A. M6 String Washer B. M6 Flat Washer C. M6 Nylon Washer

Fully tighten all the fasteners.