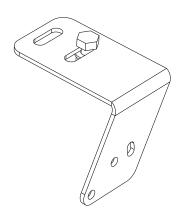

#### FIT AND SECURE - FRONT OF RACK FITMENT

Choose where on the rack you would like to fit the LED light.

Slide four M8 Nyloc Nuts (Item 6) into the Side Profile.

Loosely fit the Mounting Brackets (Item 2LH & 2RH) using M8 x 20 Button Heads and M8 x 16 x 1.6SS Flat Washers (Items 3 & 5) as shown.

- Fit the LED light to the brackets as shown, using the M6 x 16 Button Head Bolts (Item 7) and fasteners supplied with the light .

  - A. M6 String Washer B. M6 Flat Washer C. M6 Nylon Washer

Fully tighten all the fasteners.