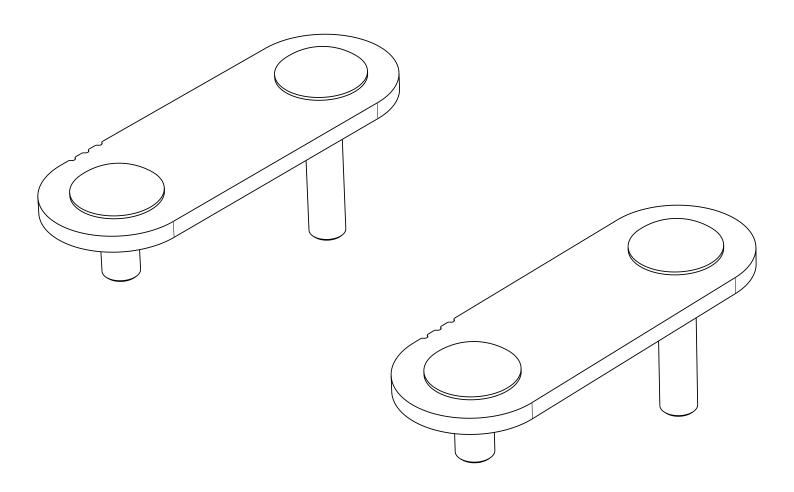

## **1** GET ORGANIZED

| IN T | HE BOX |                                                          |
|------|--------|----------------------------------------------------------|
| 1    |        | Channel Mounting Plate                                   |
| 2    |        | M8 x 20 Carriage Bolt                                    |
| 3    |        | M8 x 40 Carriage Bolt                                    |
| 4    | 2 X    | Quick Release Tent Mount Kit - TBMK019 (Sold Separately) |