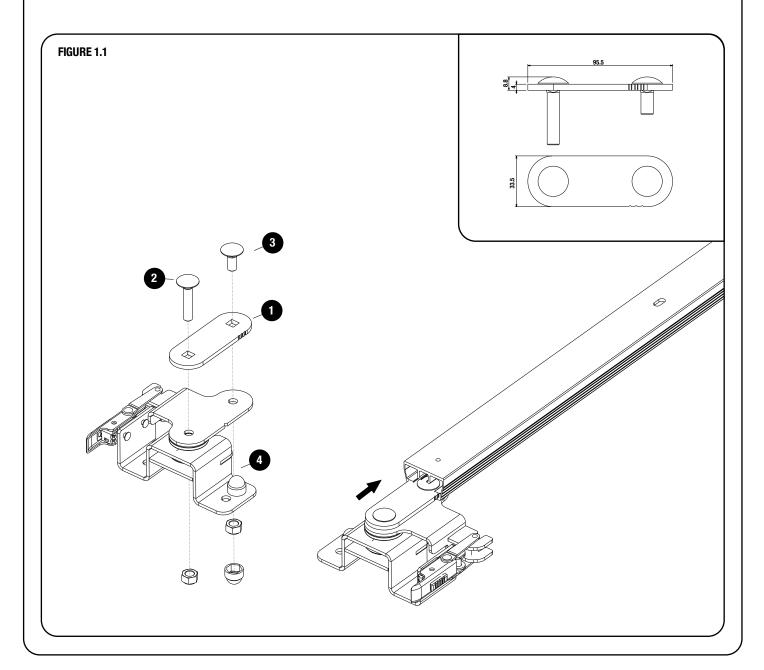

## **1** GET ORGANIZED

| IN T | HE BOX |                                                          |
|------|--------|----------------------------------------------------------|
| 1    |        | Channel Mounting Plate                                   |
| 2    |        | M8 x 20 Carriage Bolt                                    |
| 3    |        | M8 x 40 Carriage Bolt                                    |
| 4    | 2 X    | Quick Release Tent Mount Kit - TBMK019 (Sold Separately) |