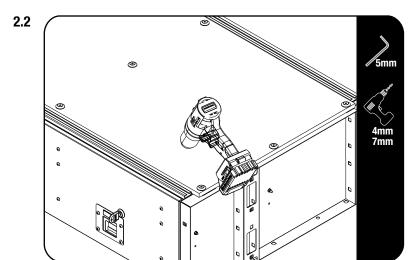

Remove the Fridge Slide and Drill a 7mm hole through the wood on each of your markings. Loosen and remove the deck.

Turn the deck upside down and screw the Wood Inserts (Item 6) into each of the holes drilled in step 2.1.