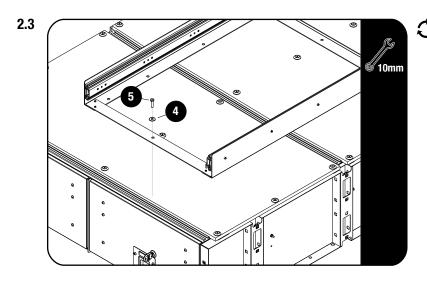

Secure the Deck back onto the drawer system. Place the fridge Slide (Item 1) back into position and secure using M6 x 20 Hex Bolts and M6 x 19 x 1 Flat Washers (Items 4 & 5).

5