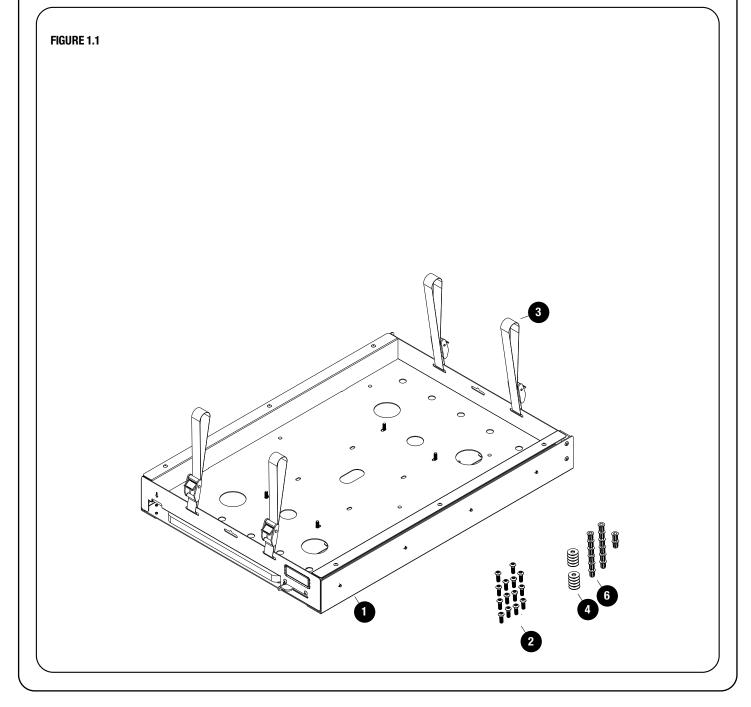

## GET ORGANIZED

|   | Mounting Hardware for Wooden Deck or Drawer System |      |                         |
|---|----------------------------------------------------|------|-------------------------|
| Г | 1                                                  |      | Fridge Slide 75L        |
|   | 2                                                  | 14 X | M6 x 16 Button Head     |
|   | 3                                                  | 4 X  | Strap                   |
|   | 4                                                  | 14 X | M6 x 19 x 1 Flat Washer |
|   | 5                                                  | 10 X | M6 Wood Insert          |
| ĺ |                                                    |      |                         |