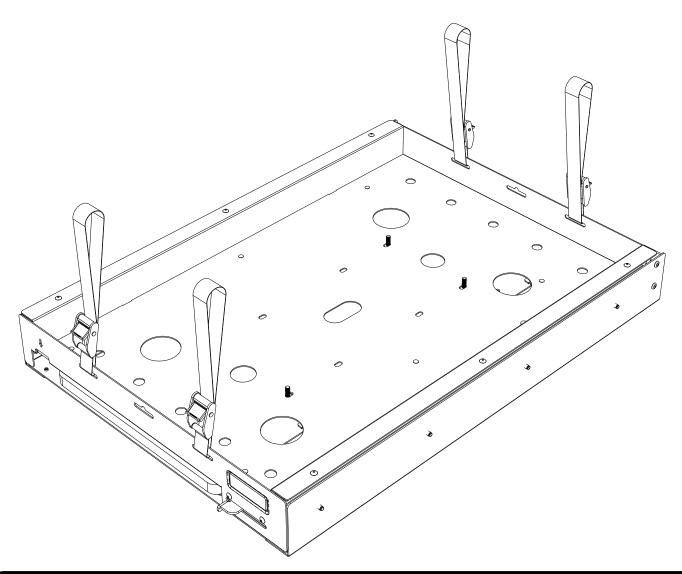

### FIT AND SECURE - WOODEN DECK OR DRAWER SYSTEM

2.1

Marker

Place the Fridge Slide (Item 1) on the suitable surface, open the slide and mark the positions as shown as indicated by the arrows (at least 6 fixing points recommended).